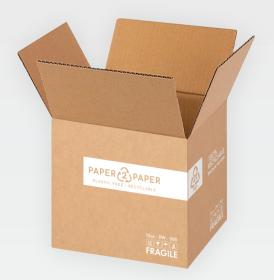

The stacks of the paper cups or ice cream bowls are packed into the paper sleeves. The cardboard boxes are sealed with the paper adhesive tape.