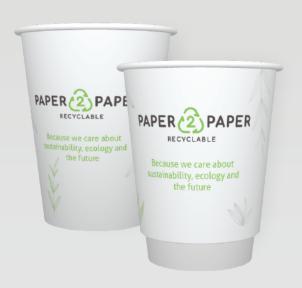

## **Double Wall Paper Cups in three different sizes:**

- 8 oz (~220 ml),
- 12 oz (~350 ml),
- ✓ 16 oz (~450 ml).