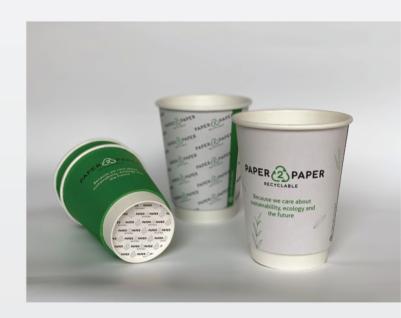

## **Double Wall Paper Cups in three different sizes:**

- 8 oz (~220 ml),
- 12 oz (~350 ml),
- ✓ 16 oz (~450 ml).